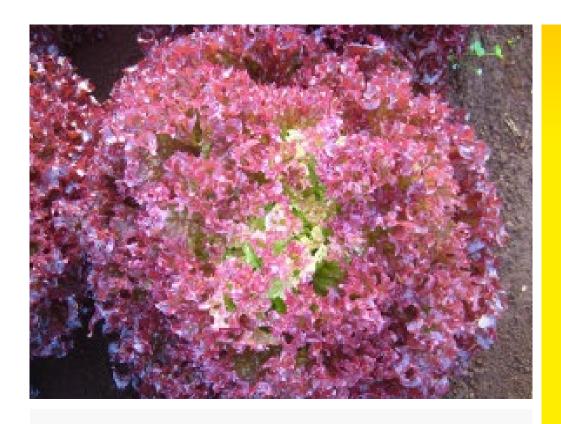

## **Lollo Rossa or Red Coral Lettuce**

- Double red colour
- Slow bolting in Summer, comparable to Nation RZ
- Best harvest time Spring, Summer and Autumn.
  Can be grown year round
- Strong sturdy leaves
- Sweeter flavour, a first for Lollo Rossa
- Can also be sourced as "Organic Seed"
- HR BI: 16-28, 30-32 / Nr:0